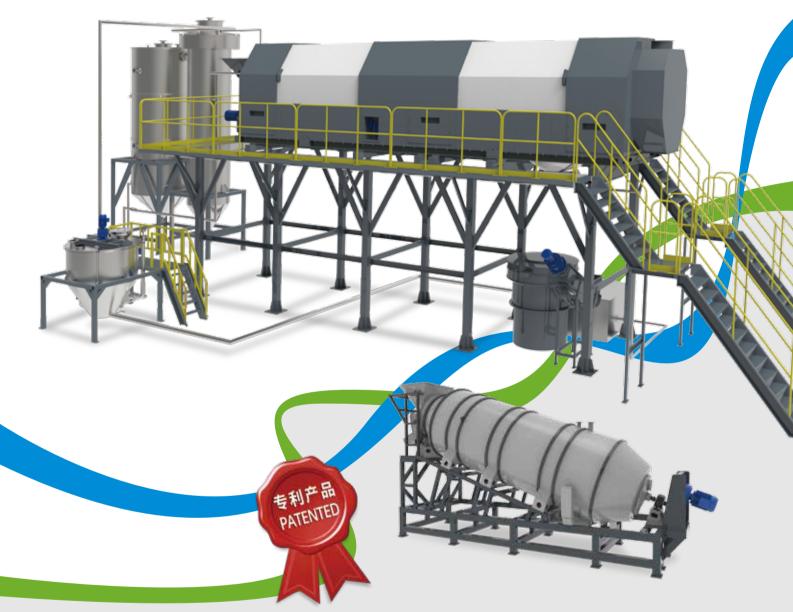

www.bo-re-tech.com

宝绿特整瓶清洗设备分为连续式洗涤机和 间歇式洗涤机两种。连续式洗涤最大的工 艺特色在于连续进料,连续清洗,利用高 温药剂清洗水,把瓶子表面的标签、泥土、 沙、胶水、橡胶、金属等从瓶子表面分离, 分离率可达90%以上。配套的药剂水过滤系 统,可以使药剂水循环使用,药剂水的寿命 更长,节省清洗成本。

## 间歇式洗涤可以确保瓶子和药剂水有充分 接触的时间,更适用于油壶料的清洗。

BoReTech supplys two types of PET bottle pre-washing machines, continuous type and batch type. The biggest feature of continuous bottle pre-washer is that it owns automated water circulation system and continuous input feeding, then uses high-temperature chemical water to wash bottles. This kind of washing removes labels, dirts, sands, glues, rubbers, metals and other impurities on the bottles' surfaces. Impurities separation rate is over 90%. Supplementary chemical water recycling system achieves the completed separation between chemical water and bottles, and prolong service life of the chemical water and save additive cost.

Batch-washing ensures that PET bottles have sufficient time soaking in chemical water, it will be applied to recycle oil bottles well.

外观尺寸图 Dimensions

## 运行示意图 Operation Process 讲料口 进水口 间歇洗涤机 Inlet Water Charging **Batch Type** 药剂投入 Detergent Dosing 出料口 Outlet 排渣排水口 Waste & Water Discharging 连续洗涤机 **Continuous** Type 通气口 讲料 \*经高温清洗后PVC瓶及标签 Vent Inlet 易于识别 \* PVC container can be easily distinguished after washing \*药剂水回用过滤三步走: ●粗过滤 ❷细过滤 ❸沉淀 \* 3 Steps Circulation: • Rough Filtration