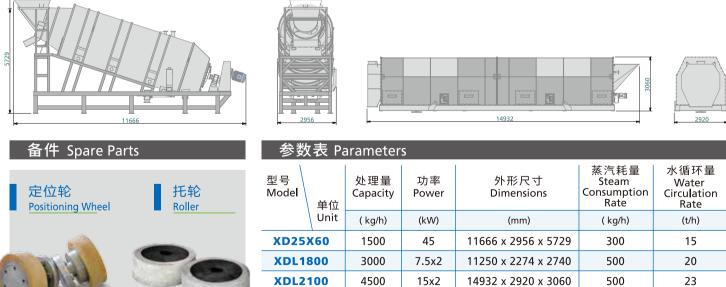

Pine FiltrationSedimentation

XD25X60

**XDL2400** 

\*用水量为100%循环水

6000

15x2

\*Water consumption rate is 100% reused water

15776 x 3200 x 3222